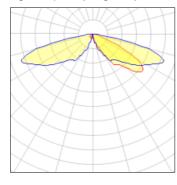

## Light output 1 (integrated)

| Lamp type          | LED     | CCT         | 3000 K |
|--------------------|---------|-------------|--------|
| Nominal lamp power | 96 W    | CRI         | 70     |
| Total flux         | 9145 lm | LOR         | 100%   |
| Luminous efficacy  | 95 lm/W | Total power | 96 W   |