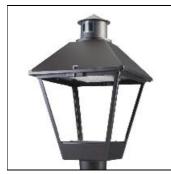

## Product data sheet

LXF/LXT LEXINGTON HID/LED LXF.LXT-PA1-100-730-U-SL3

COOPER LIGHTING

Aluminum housing, top, and base, Greater than 98% life at 60,000 hours ( $40^{\circ}$ C) (LED), Up to 140 lumens per watt, Lumen packages ranging from 2,000 – 11,000 lumens, Self-aligning pole-top fitter fits 2-3/8" and 3" O.D. tenons, Optional NEMA photocontrol receptacle, Five-year warranty (LED)