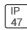

## Product data sheet

LXF/LXT LEXINGTON HID/LED LXF.LXT-PA1-100-730-U-SL3

COOPER LIGHTING







Aluminum housing, top, and base, Greater than 98% life at 60,000 hours ( $40^{\circ}$ C) (LED), Up to 140 lumens per watt, Lumen packages ranging from 2,000 – 11,000 lumens, Self-aligning pole-top fitter fits 2-3/8" and 3" O.D. tenons, Optional NEMA photocontrol receptacle, Five-year warranty (LED)

## Light output 1 (integrated)



| Lamp type          | LED     | CCT         | 3000 K |
|--------------------|---------|-------------|--------|
| Nominal lamp power | 96 W    | CRI         | 70     |
| Total flux         | 9145 lm | LOR         | 100%   |
| Luminous efficacy  | 95 lm/W | Total power | 96 W   |

Mounting mode

Pole top mounted

Shape and measurements

Height: 0.39 in Diameter: 14.00 in

Adjustability

Fixed

Electric

System power: 96 W

Protection

IP: 47