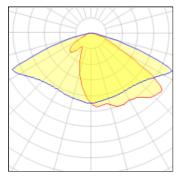

## Light output 1 (integrated)

| Lamp type          | LED      | CCT         | 4032 K |
|--------------------|----------|-------------|--------|
| Nominal lamp power | 155 W    | CRI         | 80     |
| Total flux         | 15976 lm | LOR         | 100%   |
| Luminous efficacy  | 103 lm/W | Total power | 155 W  |
| Luminous efficacy  | 103 lm/W | Total power | 155 W  |