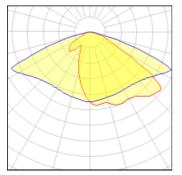

# Light output 2 (integrated)

| Lamp type          | LED      | CCT         | 4032 K |
|--------------------|----------|-------------|--------|
| Nominal lamp power | 155 W    | CRI         | 80     |
| Total flux         | 15976 lm | LOR         | 100%   |
| Luminous efficacy  | 103 lm/W | Total power | 155 W  |