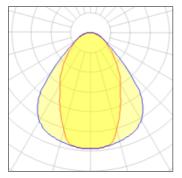

## Light output 1 (integrated)

| Lamp type          | LED     | CCT         | 4000 K |
|--------------------|---------|-------------|--------|
| Nominal lamp power | 21 W    | CRI         | 80     |
| Total flux         | 1450 lm | LOR         | 100%   |
| Luminous efficacy  | 69 lm/W | Total power | 21 W   |