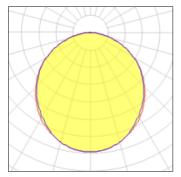

## Light output 1 (integrated)

| Lamp type          | LED     | CCT         | 3000 K |
|--------------------|---------|-------------|--------|
| Nominal lamp power | 12 W    | CRI         | 80     |
| Total flux         | 770 lm  | LOR         | 100%   |
| Luminous efficacy  | 64 lm/W | Total power | 12 W   |