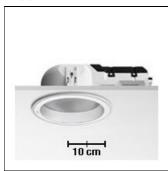

# ECOLIGHT 03.3437/TC-D/2X26W/76°

FLOS

Recessed indoor luminaires for indoor installation for compact fluorescent lamps. Self-extinguishing,thermoplastic white reflector housing;vacuum-aluminium coated anti-glare elements.

Mounting mode

Ceiling recessed

Shape and measurements

Height: 4.33 in Diameter: 8.66 in

Adjustability

Fixed

Electric

System power: 52 W