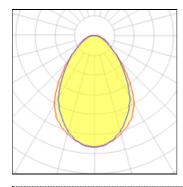

#### 2 x Compact fluorescent lamp

| Nominal lamp power | 26 W    | Socket      | G24D-2  |
|--------------------|---------|-------------|---------|
| Lamp flux          | 1800 lm | LOR         | 36%     |
| Luminous efficacy  | 25 lm/W | Total flux  | 1300 lm |
| CCT                | 3000 K  | Total power | 52 W    |
| CRI                | 84      |             |         |