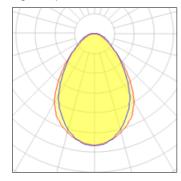

### 2 x Compact fluorescent lamp

| Nominal lamp power | 26 W    | Socket      | G24D-2  |
|--------------------|---------|-------------|---------|
| Lamp flux          | 1800 lm | LOR         | 36%     |
| Luminous efficacy  | 25 lm/W | Total flux  | 1300 lm |
| CCT                | 3850 K  | Total power | 52 W    |
| CRI                | 79      |             |         |