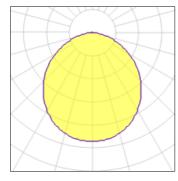

## Light output 1 (integrated)

| Lamp type          | LED      | CCT         | 3000 K |
|--------------------|----------|-------------|--------|
| Nominal lamp power | 25 W     | CRI         | 90     |
| Total flux         | 2655 lm  | LOR         | 100%   |
| Luminous efficacy  | 106 lm/W | Total power | 25 W   |