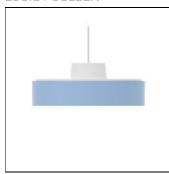

## Product data sheet

LP CIRCLE SUSPENDED Ø450 WHITE LED 3000K 25W 5741094891

LOUIS POULSEN

LP Circle Suspended Design: Mikkel Beedholm/KHR arkitekter Concept: The fixture emits diffuse light via a high-efficiency acrylic diffuser. The diffuser, which is encircled by a voluminous coloured or white ring, is hidden when viewed from low angles. Angling the inner side of the ring 5° creates a comfortable and decorative graduation of the light from the diffuser. Perforated body discreetly illuminates the other components of the fixture. Finish: White, Black, Pale Petroleum or Yellow. Powder coated. Material: Reflector: Deep drawn aluminium. Diffuser: Acrylic, frosted. Mounting: Hung: Cord 5x1.5mm2, 3m. Weight: Min: 2.4 kg Max: 5.9 kg Class: Ingress protection IP20. Electric shock protection I.