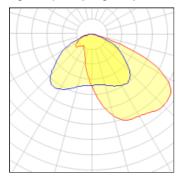

## Light output 1 (integrated)

| Lamp type          | LED      | CCT         | 4032 K |
|--------------------|----------|-------------|--------|
| Nominal lamp power | 53.7 W   | CRI         | 80     |
| Total flux         | 6192 lm  | LOR         | 100%   |
| Luminous efficacy  | 115 lm/W | Total power | 53.7 W |

## Glare protection

Glare protection: UGR < 19