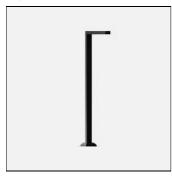

#### Mounting mode

Standing / Bollard, Pole top mounted

## Shape and measurements

Length: 39.37 in Width: 5.91 in Height: 3.54 in Weight: 29.5 kg