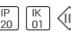

# Product data sheet

MINI MULTIPLE TRIMLESS FOR SMART KUP LED 3000K FLOOD GE BLACK 12535102+12556102

MODULAR







Highly versatile Twenty years after its initial launch, Mini multiple is still a coveted luminaire. Mini multiple is the reference of our architectural lighting portfolio. The technology is on full display and allows this luminaire to fit well into both a minimalist and an industrial-chic environment. The gimbaled system allows you to direct the light source at any angle of your chouce. Mini multiple has a very subtle alu trim. Available in one-, two-, three- and four lamps versions in different colours. Connect Mini multiple with Smart by adding the Smart frontrings to your recessed spot.

#### Light output 1



| I x LED            |         |
|--------------------|---------|
| Nominal lamp power | 6.2 W   |
| Lamp flux          | 550 lm  |
| Luminous efficacy  | 75 lm/W |
| CCT