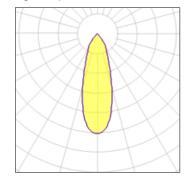

#### Light output 1

| I x LED            |         |
|--------------------|---------|
| Nominal lamp power | 6.2 W   |
| Lamp flux          | 550 lm  |
| Luminous efficacy  | 75 lm/W |
| CCT                | 3000 K  |
| CRI                | 90      |

| LOR         | 85%    |
|-------------|--------|
| Total flux  | 467 lm |
| Total power | 6.2 W  |
|             |        |
|             |        |
|             |        |

| 1 x LED            |         |             |        |
|--------------------|---------|-------------|--------|
| Nominal lamp power | 9.2 W   | LOR         | 85%    |
| Lamp flux          | 739 lm  | Total flux  | 627 lm |
| Luminous efficacy  | 68 lm/W | Total power | 9.2 W  |
| CCT                | 3000 K  |             |        |
| CRI                | 90      |             |        |