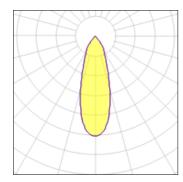

#### Light output 1

| I x LED            |         |
|--------------------|---------|
| Nominal lamp power | 6.2 W   |
| Lamp flux          | 550 lm  |
| Luminous efficacy  | 75 lm/W |
| CCT                | 3000 K  |
| CRI                | 90      |