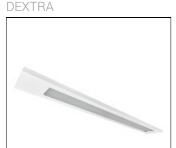

# Product data sheet

ELL 18L60 BD ELEMENT

Element LED - 1800mm Suspended bi-directional luminaire, white powder coated steel body with low glare microprism diffuser. Can be continuous run. Options: E3 - Emergency control gear (594 lumens output) ST3 - Emergency Selftest AT3 - Emergency Autotest S - Switch Dimming D - Digital Dimming (DSI) A - Digital Addressable Lighting Interface (DALI) C - Bi-Level Dimming (Corridor Function)\* H - High Frequency Dimming (Analogue 1-10v) R44 - Daylight regulating and Occupancy Sensor RAS - Reacta Air Wireless occupancy and daylight dimming B - Black Body GY - Grey Body Continuous Run options: ST - Start of Run TW - Through Wire ER - End of Run ELL COR TW - Element Adjustable Through Wire Corner ELL BLIND 1260 TW - Element LED Suspended Continuous Run, 1260mm, 6 pole through wire blind unit ELL BLIND 1500 TW - Element LED Suspended Continuous Run, 1500mm, 6 pole through wire blind unit ELL EC - Element LED End Cap (please specify one set per run of luminaires). ELL JOINER - Element LED Joining Kit (required to connect End of Run to Start of Run luminaires where new power feeds are required mid run) P414 - 3M Suspension Kit

## Shape and measurements

Length: 70.87 in Width: 9.06 in Height: 1.61 in