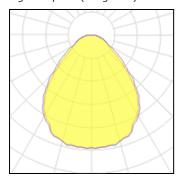

#### Light output 2 (integrated)

| Lamp type          |          | CCT         | 4000 K |
|--------------------|----------|-------------|--------|
| Nominal lamp power | 21.1 W   | CRI         | 80     |
| Total flux         | 2517 lm  | LOR         | 100%   |
| Luminous efficacy  | 119 lm/W | Total power | 21.1 W |