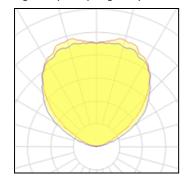

#### Light output 1 (integrated)

| Lamp type          |          | CCT         | 4000 K |
|--------------------|----------|-------------|--------|
| Nominal lamp power | 19.3 W   | CRI         | 80     |
| Total flux         | 2512 lm  | LOR         | 100%   |
| Luminous efficacy  | 130 lm/W | ULOR        | 100%   |
|                    |          | Total power | 19.3 W |