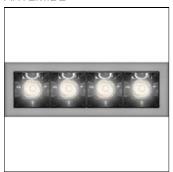

## Product data sheet

SHARP RECESSED TRIM 4X 12W 930 VERY WIDE FLOOD SILVER EXT.DRV + SCREEN 4X BLACK AF10505+AF95204

ARTEMIDE

SHARP RECESSED TRIM 4X 12W 930 VERY WIDE FLOOD SILVER EXT.DRV + SCREEN 4X BLACK

## Light outputs 1..4 (integrated)

| Lamp type          | LED     | CCT         | 3000 K |
|--------------------|---------|-------------|--------|
| Nominal lamp power | 2.75 W  | CRI         | 90     |
| Total flux         | 178 lm  | LOR         | 100%   |
| Luminous efficacy  | 65 lm/W | Total power | 2.75 W |

Mounting mode

Ceiling recessed

Shape and measurements

Length: 1.57 in Width: 1.57 in Height: 1.69 in

Adjustability

Fixed

Electric

System power: 11 W Appliance Class: III