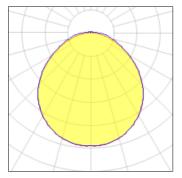

## Light output 1 (integrated)

| CCT         | 3000 K             |
|-------------|--------------------|
| CRI         | 100                |
| LOR         | 100%               |
| ULOR        | 3%                 |
| Total power | 152.8 W            |
|             | CRI<br>LOR<br>ULOR |