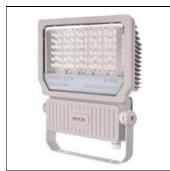

## Product data sheet

190W LED FLOODLIGHT (MB51) (5000K) S2190 LEDXION K10126

NIKKON

NIKKON S2190 LEDXION K10126 190W LED Floodlight (MB51) (5000K)