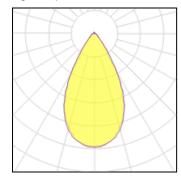

| 190 W   | LOR         | 88%      |
|---------|-------------|----------|
| 7000 lm | Total flux  | 23887 lm |
| 14 lm/W | Total power | 210.26 W |
| 4948 K  |             |          |

Mounting mode

Pole top mounted