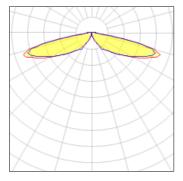

## Light output 1 (integrated)

| Lamp type          | LED      | CCT         | 5700 K |
|--------------------|----------|-------------|--------|
| Nominal lamp power | 40 W     | CRI         | 70     |
| Total flux         | 5168 lm  | LOR         | 100%   |
| Luminous efficacy  | 129 lm/W | ULOR        | 2%     |
|                    |          | Total power | 40 W   |
|                    |          |             |        |