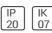

# Product data sheet

## FLIGHT FGMH64K

WHITECROFT







Surface or suspended LED highbay luminaire with extruded aluminium LED housing and clear polycarbonate lens optics. Supplied with first fix bracket and plug connector for easy installation. The LED module is easily replaced without tools for simple future upgrades and replacement ensuring a sustainable lighting solution - as Whitecroft Lighting FLIGHT

### Light output 1 (integrated)



| Lamp type          | LED      | CCT         | 4000 K  |
|--------------------|----------|-------------|---------|
| Nominal lamp power | 242.2 W  | CRI         | 80      |
| Total flux         | 42000 lm | LOR         | 100%    |
| Luminous efficacy  | 173 lm/W | Total power | 242.2 W |

#### Mounting mode

Pendant

#### Shape and measurements

Length: 8.98 in Width: 45.94 in Height: 2.94 in

#### Adjus