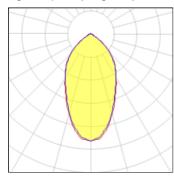

### Light output 1 (integrated)

| Lamp type          | LED      | CCT         | 4000 K  |
|--------------------|----------|-------------|---------|
| Nominal lamp power | 242.2 W  | CRI         | 80      |
| Total flux         | 42000 lm | LOR         | 100%    |
| Luminous efficacy  | 173 lm/W | Total power | 242.2 W |