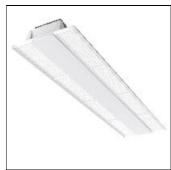

## FLIGHT FGMH64K

WHITECROFT

Surface or suspended LED highbay luminaire with extruded aluminium LED housing and clear polycarbonate lens optics. Supplied with first fix bracket and plug connector for easy installation. The LED module is easily replaced without tools for simple future upgrades and replacement ensuring a sustainable lighting solution - as Whitecroft Lighting FLIGHT

#### Shape and measurements

Length: 8.98 in Width: 45.94 in Height: 2.94 in