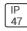

## Product data sheet

MRI-ATR
MRI-14ATR-20-L835-OPL







Specifically designed for MRI rooms with non-ferrous construction, 1'x4', 2'x2', and 2'x4' sizes available, Slim frame design allows fully luminous aesthetic, Only illuminated lens visible, Available in a range of lumen outputs, Remote driver, Multi-channel MRI filters

## Light output 1 (integrated)



| Lamp type          | LED     | CCT         | 3500 K |
|--------------------|---------|-------------|--------|
| Nominal lamp power | 28.3 W  | CRI         | 80     |
| Total flux         | 1991 lm | LOR         | 100%   |
| Luminous efficacy  | 70 lm/W | Total power | 28.3 W |

Mounting mode

Ceiling recessed

Shape and measurements

Length: 12.00 in Width: 48.00 in Height: 0.39 in

Adjustability

Fixed

Electric

System power: 28.3 W

Protection

IP: 47