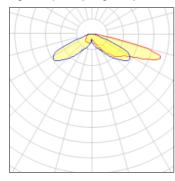

## Light output 1 (integrated)

| Lamp type          | LED      | CCT         | 4000 K |
|--------------------|----------|-------------|--------|
| Nominal lamp power | 67 W     | CRI         | 70     |
| Total flux         | 6873 lm  | LOR         | 100%   |
| Luminous efficacy  | 103 lm/W | Total power | 67 W   |