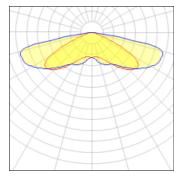

## Light output 1 (integrated)

| Lamp type          | LED     | CCT         | 2200 K |
|--------------------|---------|-------------|--------|
| Nominal lamp power | 59 W    | CRI         | 70     |
| Total flux         | 5565 lm | LOR         | 100%   |
| Luminous efficacy  | 94 lm/W | Total power | 59 W   |