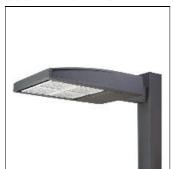

## Product data sheet

GAN GALLEON AREA/ROADWAY LUMINAIRE GAN-SA1C-722-U-RW

**COOPER LIGHTING** 

Choice of 16 high-efficiency, patented AccuLED Optics™, Lumen packages range from 4,200 - 80,800 (34W - 640W), Available in 2200K, 2700K, 3000K, 3500K, 4000K, 5000K or 5700K CCT, -40°C to 40°C operating range, optional 50°C high ambient, 120-277V 50/60Hz, 347V 60Hz or 480V 60Hz operation, IP66 rated housing and light square, 3G vibration rated, Pole, mast-arm or wall-mounted configurations, Fiveyear warranty

Mounting mode

Pole top mounted

Shape and measurements

Length: 30.00 in Width: 12.00 in Height: 0.39 in

Adjustability

Fixed

Electric

System power: 59 W