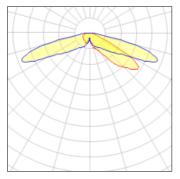

### Light output 1 (integrated)

| Lamp type          | LED      | CCT         | 4000 K |
|--------------------|----------|-------------|--------|
| Nominal lamp power | 113 W    | CRI         | 70     |
| Total flux         | 12304 lm | LOR         | 100%   |
| Luminous efficacy  | 109 lm/W | Total power | 113 W  |