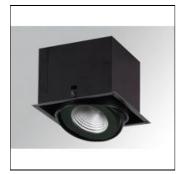

## Product data sheet

PUZZLE G2 IND 4600 WW MFL BK. PU2RE145MF830NB

LAMP

Adjustable individual recessed downlight model PUZZLE G2 IND 4600 WW MFL BK., LAMP brand. Made in black enamelled sheet and multidirectional ring in black lacquered-cast aluminium. Multidirectional gimbal system. Active dissipation for a proper thermal management. Model for COB LED, with warm white colour temperature and control gear included. With Medium Flood aluminium reflector. Insulation class II.

Mounting mode

Ceiling recessed

Shape and measurements

Length: 5.51 in Width: 5.51 in Height: 5.00 in

Adjustability

Cardanic

Electric

System power: 38.2 W Appliance Class: II