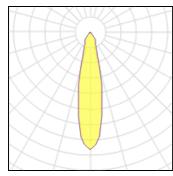

## Light output 1 (integrated)

| Lamp type          | LED      | CCT         | 3000 K |
|--------------------|----------|-------------|--------|
| Nominal lamp power | 38.2 W   | CRI         | 80     |
| Total flux         | 3837 lm  | LOR         | 100%   |
| Luminous efficacy  | 100 lm/W | Total power | 38.2 W |