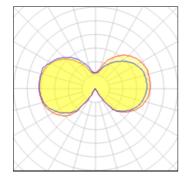

## Light output 2 (integrated)

| Lamp type          | LED      | CCT         | 3000 K |
|--------------------|----------|-------------|--------|
| Nominal lamp power | 3 W      | CRI         | 80     |
| Total flux         | 300 lm   | LOR         | 100%   |
| Luminous efficacy  | 100 lm/W | ULOR        | 55%    |
|                    |          | Total power | 3 W    |