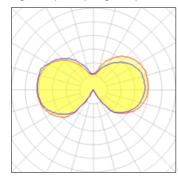

## Light output 1 (integrated)

| Lamp type          | LED      | CCT         | 3000 K |
|--------------------|----------|-------------|--------|
| Nominal lamp power | 3 W      | CRI         | 80     |
| Total flux         | 300 lm   | LOR         | 100%   |
| Luminous efficacy  | 100 lm/W | ULOR        | 55%    |
|                    |          | Total power | 3 W    |