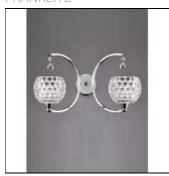

## Product data sheet

FL2339/2 OMNI

FRANKLITE

Omni 2 Light Wall Bracket in chrome finish with dimpled glasses, feature crystal glass drops and a switch at the base of the backplate. Suitable for dimming if used with mains voltage halogen lamps. LED G9 lamps may be used but suitability for dimming will depend on the lamp and switch used.

Mounting mode

Wall mounted

Shape and measurements

Length: 7.87 in Width: 13.07 in Height: 7.86 in

Adjustability

Free

Electric

System power: 6 W