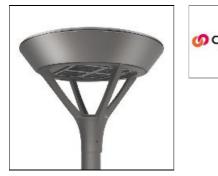

# PMM MESA PMM-SA1C-750-U-SLR COOPER LIGHTING

Die-cast aluminum housing and door, Lumens packages ranging from 3,000 - 29,000 lumens, Choice of 13 high-efficiency, patented AccuLED Optics™, Base casting slip fits over a standard 3" O.D. tenon, Wall, single and dual-mount configurations available, 10kV/10vkA surge protection standard, LED fixture features a five-year warranty

### Mounting mode

Wall mounted

Shape and measurements

Height: 0.39 in Diameter: 6.00 in

Adjustability

Fixed