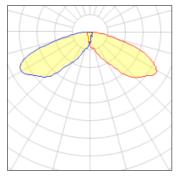

## Light output 1 (integrated)

| Lamp type          | LED     | CCT         | 5000 K |
|--------------------|---------|-------------|--------|
| Nominal lamp power | 59 W    | CRI         | 70     |
| Total flux         | 5373 lm | LOR         | 100%   |
| Luminous efficacy  | 91 lm/W | Total power | 59 W   |