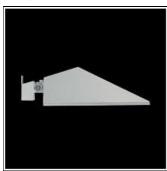

## Product data sheet

MAXIFRANCO 9728413

**FLOS** 

Outdoor luminaire for installation on wall or on pole. Configuration: die-cast aluminium structure. EN AB-47100 (low copper content) Double layer coating for high resistance to corrosion: The low copper Aluminium alloy is painted with a double coat using powders which are complaint with QUALICOAT standards: a first layer of epoxy powder (with excellent chemical and mechanical resistance) and a second finishing layer of polyester powder (resistant to UV rays and atmospheric agents). The entire painting process of the aluminium fitting starts from components which have been sand-blasted in advance to make the surface more porous and increase the adherence of the paint. Ares effects alkaline and acid washing to clean the surfaces completely, then rinses with demineralised water to remove any residue particles, subsequently a chemical conversion treatment is done to protect against rusting. Pure aluminium optics, tempered extra-clear glass diffuser, silicone gaskets. The luminaire is equipped with a graduated stainless steel fixing plate allowing a precise installation on the wall.

Mounting mode

Wall mounted

Shape and measurements

Length: 11.42 in Width: 5.91 in Height: 15.75 in

Adjustability

Tiltable

Electric

System power: 52 W Appliance Class: I