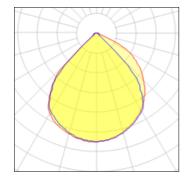

## Light output 1 (integrated)

| Lamp type          | LED     | CCT         | 4000 K |
|--------------------|---------|-------------|--------|
| Nominal lamp power | 52 W    | CRI         | 80     |
| Total flux         | 3695 lm | LOR         | 100%   |
| Luminous efficacy  | 71 lm/W | Total power | 52 W   |