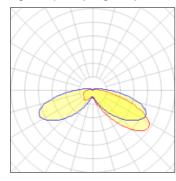

## Light output 1 (integrated)

| Lamp tupa          | LFD      | CCT         | E000 I/ |
|--------------------|----------|-------------|---------|
| Lamp type          | LED      | CCT         | 5000 K  |
| Nominal lamp power | 31 W     | CRI         | 70      |
| Total flux         | 3595 lm  | LOR         | 100%    |
| Luminous efficacy  | 116 lm/W | ULOR        | 8%      |
|                    |          | Total nower | 31 W    |