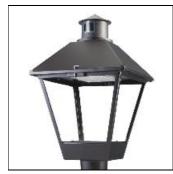

## Product data sheet

LXF/LXT LEXINGTON HID/LED LXF.LXT-PA1-30-750-U-T3-FL

COOPER LIGHTING

Aluminum housing, top, and base, Greater than 98% life at 60,000 hours ( $40^{\circ}$ C) (LED), Up to 140 lumens per watt, Lumen packages ranging from 2,000 – 11,000 lumens, Self-aligning pole-top fitter fits 2-3/8" and 3" O.D. tenons, Optional NEMA photocontrol receptacle, Five-year warranty (LED)

Mounting mode

Pole top mounted

Shape and measurements

Height: 10.00 in Diameter: 14.00 in

Adjustability

Fixed

Electric

System power: 31 W