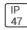

## Product data sheet

LXF/LXT LEXINGTON HID/LED LXF.LXT-PA1-30-750-U-T3-FL

COOPER LIGHTING







Aluminum housing, top, and base, Greater than 98% life at 60,000 hours ( $40^{\circ}$ C) (LED), Up to 140 lumens per watt, Lumen packages ranging from 2,000 – 11,000 lumens, Self-aligning pole-top fitter fits 2-3/8" and 3" O.D. tenons, Optional NEMA photocontrol receptacle, Five-year warranty (LED)

## Light output 1 (integrated)



| Lamp tupa          | LFD      | CCT         | E000 I/ |
|--------------------|----------|-------------|---------|
| Lamp type          | LED      | CCT         | 5000 K  |
| Nominal lamp power | 31 W     | CRI         | 70      |
| Total flux         | 3595 lm  | LOR         | 100%    |
| Luminous efficacy  | 116 lm/W | ULOR        | 8%      |
|                    |          | Total nower | 31 W    |

Mounting mode

Pole top mounted

Shape and measurements