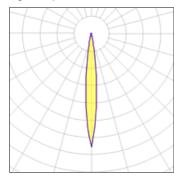

## Product data sheet

SIGMA LED 518016

FLOS







• Recessed light for outdoor installation on wall, ceiling or ground. • Configuration: turned aluminium body (EN AW 6060) with 15 micron anodizing for high resistance to corrosion. Caps and flat frame in 316L stainless steel.

## Light output 1



| 1 x LED            |  |
|--------------------|--|
| Nominal lamp power |  |
| Lamp flux          |  |
| Luminous efficacy  |  |
| CCT                |  |
| CRI                |  |

| LOR         | 90%    |
|-------------|--------|
| Total flux  | 213 lm |
| Total power | 4.5 W  |
|             |        |
|             |        |

Mounting mode

Ceiling recessed

Shape and measurements

Height: 2.60 in Diameter: 2.56 in

Adjustability

Fixed

Electric

3.6 W

236 lm

80

47 lm/W 3000 K

System power: 4.5 W Appliance Class: III

Protection

IP: 67 IK: 06