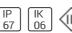

236 lm

80

47 lm/W 3000 K

System power: 4.5 W Appliance Class: III

Protection

IP: 67 IK: 06