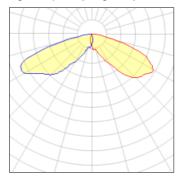

## Light output 1 (integrated)

| Lamp type          | LED     | CCT         | 3000 K |
|--------------------|---------|-------------|--------|
| Nominal lamp power | 96 W    | CRI         | 70     |
| Total flux         | 7793 lm | LOR         | 100%   |
| Luminous efficacy  | 81 lm/W | Total power | 96 W   |