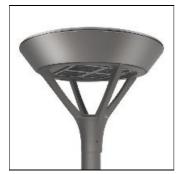

## Product data sheet

MSA MESA LED MSA-SA3A-730-U-SLR-HSS

**COOPER LIGHTING** 

Die-cast aluminum housing and door, Lumens packages ranging from 3,000 - 29,000 lumens, Choice of 13 high-efficiency, patented AccuLED Optics™, Base casting slip fits over a standard 3" O.D. tenon, Wall, single and dual-mount configurations available, 10kV/10vkA surge protection standard, LED fixture features a five-year warranty