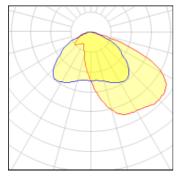

## Light output 2 (integrated)

| Lamp type          | LED      | CCT         | 4032 K |
|--------------------|----------|-------------|--------|
| Nominal lamp power | 155 W    | CRI         | 80     |
| Total flux         | 16890 lm | LOR         | 100%   |
| Luminous efficacy  | 109 lm/W | Total power | 155 W  |