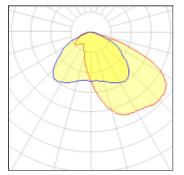

## Light output 1 (integrated)

| Lamp type          | LED      | CCT         | 4032 K |
|--------------------|----------|-------------|--------|
| Nominal lamp power | 155 W    | CRI         | 80     |
| Total flux         | 16890 lm | LOR         | 100%   |
| Luminous efficacy  | 109 lm/W | Total power | 155 W  |