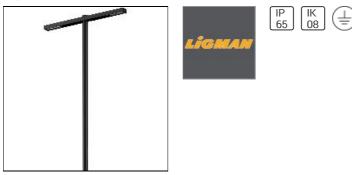

# Product data sheet

LIGHT LINEAR DENVER 2 STREET AND AREA LUMINAIRES

DE-20014-T4-W40

LIGMAN

- Lamp LED - CRI Ra > 80 - MacAdam Ellipse 3 SDCM - Colour 3000K and 4000K - Die-cast aluminium housing and extruded aluminium column pre-treated before powder coating ensuring high corrosion resistance - Stainless steel fasteners in grade 316 - Durable silicone rubber gasket - Clear toughened glass - Maximum wind load resistance is 100 km/h - Surge protection 10kV

### Mounting mode

Standing / Bollard, Pole top mounted

#### Shape and measurements

Length: 84.65 in Width: 5.91 in Height: 3.54 in Weight: 31.3 kg

### Design

Color of housing: Black, White, Silver gray

#### Protection

IP: 65 IK: 08 Surface temperature: 40°C