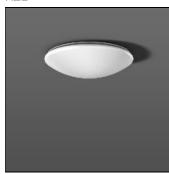

## Product data sheet

FLAT POLYMERO 311592.002.76

RZB

Series: FLAT POLYMERO Decorative round surface-mounted luminaire. Base: metal, powder-coated. Diffuser made of non-yellowing plastic (PMMA), opal. Diffuser fastening: patented push system. Suitable for ceiling mounting, wall (surface). Colour: white Diameter: 460 mm Height: 120 mm Lamp: LED Socket: without socket Colour temperature: 3000K Colour rendering index (CRI): 80 System power: 18 W Rated luminous flux: 1800 lm Luminous efficiency: 100 lm/W Control gear: Converter, dimmable, DALI Protection class: I Type of protection: IP 40

Mounting mode

Ceiling mounted

Shape and measurements

Height: 4.72 in Diameter: 18.11 in

Adjustability

Fixed

Electric

System power: 18 W