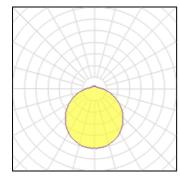

## Light output 1 (integrated)

| Lamp type          | LED      | CCT         | 3000 K |
|--------------------|----------|-------------|--------|
| Nominal lamp power | 18 W     | CRI         | 80     |
| Total flux         | 1800 lm  | LOR         | 100%   |
| Luminous efficacy  | 100 lm/W | ULOR        | 10%    |
|                    |          | Total power | 18 W   |