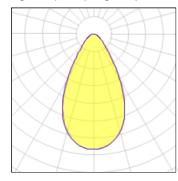

## Light output 1 (integrated)

| Lamp type          | LED      | CCT         | 4032 K |
|--------------------|----------|-------------|--------|
| Nominal lamp power | 104 W    | CRI         | 80     |
| Total flux         | 13932 lm | LOR         | 100%   |
| Luminous efficacy  | 134 lm/W | Total power | 104 W  |