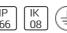

# Product data sheet

STEAMER WALL LUMINAIRES SE-90002-SU-W-W40

LIGMAN







- Lamp LED - CRI Ra > 80 - MacAdam Ellipse 3 SDCM - Colour 3000K , 4000K - Die-cast aluminium housing and frame pre-treated before powder coating ensuring high corrosion resistance - Two cable entries for through wiring - Stainless steel fasteners in grade 316 - Highericiency PMMA lens - Durable silicone rubber gasket - Clear toughened glass - Integral control gear

## Light output 1 (integrated)



| Lamp type          | LED      | CCT         | 4032 K |
|--------------------|----------|-------------|--------|
| Nominal lamp power | 104 W    | CRI         | 80     |
| Total flux         | 13932 lm | LOR         | 100%   |
| Luminous efficacy  | 134 lm/W | Total power | 104 W  |

#### Mounting mode

Wall mounted

## Shape and measurements

Length: 13.78 in Width: 30.31 in Height: 3.94 in