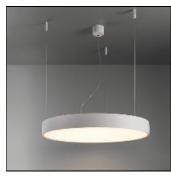

## Product data sheet

FLAT MOON 650 SUSPENSION DOWN LED 2700K GI WHITE STRUC + PRISMATIC 13304309+13289200

MODULAR

Enchanting moonlight Contemporary architectural projects love a minimalist, slim lighting design. Flat moon is a stylish, reduced height fixture (78 mm) that distributes a soft, yet functional light. Office-compliant when combined with one of the prismatic diffusers, it is also a perfect fit for public spaces, hotels, restaurants or retail environments. Exceptionally versatile, Flat moon can be either surface-mounted, recessed or suspended (with two types of suspension kits for either down or up/down lighter) and even directly mounted and connected onto the gear. It comes in three sizes: 450, 650 or 950 mm diameter.

Mounting mode

Pendant

Shape and measurements

Length: 25.59 in Width: 25.59 in Height: 3.07 in Weight: 10.1 kg

Adjustability

Fixed

Electric

System power: 70 W