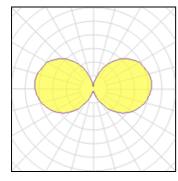

## 1 x Compact fluorescent lamp

| Nominal lamp power | 23 W    | LOR         | 40%    |
|--------------------|---------|-------------|--------|
| Lamp flux          | 1500 lm | ULOR        | 21%    |
| Luminous efficacy  | 26 lm/W | Total flux  | 597 lm |
| CCT                | 2571 K  | Total power | 23 W   |
| CRI                | 90      |             |        |