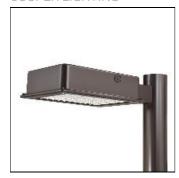

## Product data sheet

RV RIDGEVIEW LED LDRV-SL3-F03-E-HSS

One-piece, die-cast aluminum housing can be pole or wall-mounted, Optical design creates consistent distribution and scalability, Choice of 12 high-efficiency, patented AccuLED Optics™, Standard in 4000K (+/- 275K) CCT and nominal 70 CRI, Suitable for operation in -40°C to 40°C ambient environments, 120-277V 50/60Hz, 347V 60Hz or 480V 60Hz operation, Proprietary circuit module withstands 10kV of transient line surge, Optional battery pack and bi-level switching, Five-year warranty

Mounting mode

Pole top mounted

Shape and measurements

Length: 2.04 in Width: 12.00 in Height: 1.20 in

Adjustability

Fixed

Electric

System power: 78.3 W