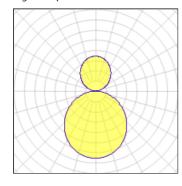

| LOR         | 69%     |
|-------------|---------|
| ULOR        | 23%     |
| Total flux  | 3633 lm |
| Total power | 45.4 W  |

Mounting mode

Pendant

Shape and measurements

Length: 17.72 in Width: 17.72 in Height: 3.07 in Weight: 5.11 kg