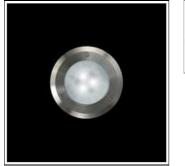

## Product data sheet

IDRA LED 255628 FLOS

Recessed luminaire for outdoor installation in the ground. Configuration: 316 deep-drawn stainless steel structure with milled AISI 316L stainless steel finish frame. Sandblasted glass, moulded silicone gasket. The stainless steel structure allows installation on extreme conditions (sea or road salt).