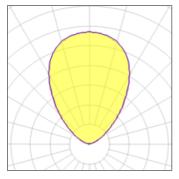

## Light output 1 (integrated)

| Lamp type          | LED     | CCT         | 3000 K |
|--------------------|---------|-------------|--------|
| Nominal lamp power | 4.5 W   | CRI         | 80     |
| Total flux         | 126 lm  | LOR         | 100%   |
| Luminous efficacy  | 28 lm/W | ULOR        | 98%    |
|                    |         | Total power | 4.5 W  |