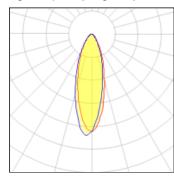

### Light output 1 (integrated)

| Lamp type          |
|--------------------|
| Nominal lamp power |
| Total flux         |
| Luminous efficacy  |

| LED     | CCT         |
|---------|-------------|
| 24 W    | CRI         |
| 2126 lm | LOR         |
| 89 lm/W | Total power |

| 4032 H |
|--------|
| 80     |
| 100%   |
| 24 W   |