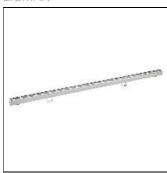

# Product data sheet

ALDO 2 FLOODLINGHTS AND COLUMN PROJECTORS ALD-30091-M-W40

LIGMAN

- Lamp LED - Colour 3000K and 4000K - Powder coated aluminium alloy housing - Adjustable stainless steel bracket - Two cable entries for through wiring - Bright and consistent distribution, with seamless treatment with continuous mounting - Constant voltage (CV) 24V - Remote driver is not included - DC24V input, DMX512 address with constant current control for RGBW products

### Shape and measurements

Length: 39.37 in Width: 1.46 in Height: 2.36 in Weight: 1.6 kg