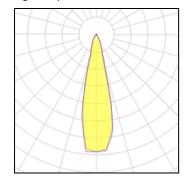

## Light output 1

| 1 x LED            |          |
|--------------------|----------|
| Nominal lamp power | 52 W     |
| Lamp flux          | 8980 lm  |
| Luminous efficacy  | 173 lm/W |
| CCT                | 4000 K   |
| CRI                | 80       |

| LOR         | 70%     |
|-------------|---------|
| Total flux  | 6313 lm |
| Total power | 56 W    |
|             |         |