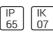

# Product data sheet

MAXI TUBE POLE LIGHT/SINGLE SIDED 7238-6-3-892-XX

UNILAMP









TUBE a family of cylindrical shaped wall light, ceiling light and Area light. It is available in 3 different sizes. They are protected from the ingress of dust and water and are used in both outdoor and indoor environments. Operating with high lumen output LED in 3 color temperature 2700K, 3000K and 4000K. TUBE can solve many lighting tasks in modern architectural surrounds and are widely used in illuminating columns and facades. The body components are made from extruded and LM6 die-cast aluminium which make them highly corrosion resistant to any extreme environment. The bollard and pole light version gives a great level of downward light in respect to the lighting pollution issue. Spec • Designed, Manufactured and Tested according to IEC 60598-1, IEC 60598-2-1, IEC 60598-2-2 and VDE