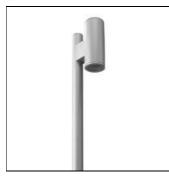

# Product data sheet

MAXI TUBE POLE LIGHT/SINGLE SIDED 7238-6-3-892-XX

UNILAMP

TUBE a family of cylindrical shaped wall light, ceiling light and Area light. It is available in 3 different sizes. They are protected from the ingress of dust and water and are used in both outdoor and indoor environments. Operating with high lumen output LED in 3 color temperature 2700K, 3000K and 4000K. TUBE can solve many lighting tasks in modern architectural surrounds and are widely used in illuminating columns and facades. The body components are made from extruded and LM6 die-cast aluminium which make them highly corrosion resistant to any extreme environment. The bollard and pole light version gives a great level of downward light in respect to the lighting pollution issue. Spec • Designed, Manufactured and Tested according to IEC 60598-1, IEC 60598-2-1, IEC 60598-2-2 and VDE regulations. • LM6 Die Cast Aluminium and Extruded Aluminium body. • Stainless steel screws. • Nano Ceramic surface conversion. • Double layer coating. • Safety glass cover. • Post-cured silicone gasket. • High quality LED module and driver. • High efficiency reflector. • Weather proof grommet. • GFR PA6.6 terminal block. • Installation work has to be carried on according to the enclosed installation manual.

#### Mounting mode

Pole top mounted

### Shape and measurements

Length: 6.79 in Width: 14.45 in Height: 137.80 in