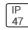

## Product data sheet

MRI-ATR
MRI-14ATR-50-L850-OPL







Specifically designed for MRI rooms with non-ferrous construction, 1'x4', 2'x2', and 2'x4' sizes available, Slim frame design allows fully luminous aesthetic, Only illuminated lens visible, Available in a range of lumen outputs, Remote driver, Multi-channel MRI filters

## Light output 1 (integrated)



| Lamp type          | LED     | CCT         | 5000 K |
|--------------------|---------|-------------|--------|
| Nominal lamp power | 84.4 W  | CRI         | 80     |
| Total flux         | 5459 lm | LOR         | 100%   |
| Luminous efficacy  | 65 lm/W | Total power | 84.4 W |

Mounting mode

Ceiling recessed

Shape and measurements

Length: 12.00 in Width: 48.00 in Height: 0.39 in

Adjustability

Fixed

Electric

System power: 84.4 W

Protection

IP: 47