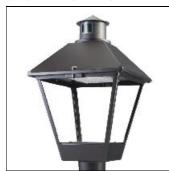

## Product data sheet

LXF/LXT LEXINGTON HID/LED LXF.LXT-PA1-40-722-U-T2U-CL

COOPER LIGHTING

Aluminum housing, top, and base, Greater than 98% life at 60,000 hours ( $40^{\circ}$ C) (LED), Up to 140 lumens per watt, Lumen packages ranging from 2,000 – 11,000 lumens, Self-aligning pole-top fitter fits 2-3/8" and 3" O.D. tenons, Optional NEMA photocontrol receptacle, Five-year warranty (LED)

Mounting mode

Pole top mounted

Shape and measurements

Height: 10.00 in Diameter: 14.00 in

Adjustability

Fixed

Electric

System power: 40 W