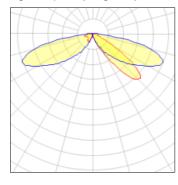

## Light output 1 (integrated)

| Lamp type          | LED     | CCT         | 2200 K |
|--------------------|---------|-------------|--------|
| Nominal lamp power | 40 W    | CRI         | 70     |
| Total flux         | 3634 lm | LOR         | 100%   |
| Luminous efficacy  | 91 lm/W | Total power | 40 W   |