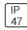

## Product data sheet

LXF/LXT LEXINGTON HID/LED LXF.LXT-PA1-40-722-U-T2U-CL

COOPER LIGHTING







Aluminum housing, top, and base, Greater than 98% life at 60,000 hours ( $40^{\circ}$ C) (LED), Up to 140 lumens per watt, Lumen packages ranging from 2,000 – 11,000 lumens, Self-aligning pole-top fitter fits 2-3/8" and 3" O.D. tenons, Optional NEMA photocontrol receptacle, Five-year warranty (LED)

## Light output 1 (integrated)



| Lamp type          | LED     | CCT         | 2200 K |
|--------------------|---------|-------------|--------|
| Nominal lamp power | 40 W    | CRI         | 70     |
| Total flux         | 3634 lm | LOR         | 100%   |
| Luminous efficacy  | 91 lm/W | Total power | 40 W   |

Mounting mode

Pole top mounted

Shape and measurements

Height: 10.00 in Diameter: 14.00 in

Adjustability

Fixed

Electric

System power: 40 W

Protection

IP: 47