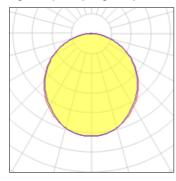

## Light output 1 (integrated)

| Lamp type          | LED     | CCT         | 4000 K |
|--------------------|---------|-------------|--------|
| Nominal lamp power | 23 W    | CRI         | 80     |
| Total flux         | 1450 lm | LOR         | 100%   |
| Luminous efficacy  | 63 lm/W | Total power | 23 W   |