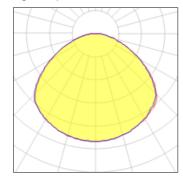

## Light output 1

| 1 x Metal halide lamp |  |
|-----------------------|--|
| Nominal lamp power    |  |
| Lamp flux             |  |
| Luminous efficacy     |  |
| CCT                   |  |
| CRI                   |  |

| 20 W    |
|---------|
| 1650 lm |
| 27 lm/W |
| 3000 K  |
| 84      |
|         |

| Socket      | Pgj5   |
|-------------|--------|
| LOR         | 43%    |
| Total flux  | 712 lm |
| Total power | 26 W   |
|             |        |