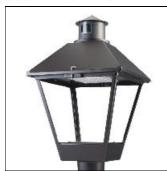

## Product data sheet

LXF/LXT LEXINGTON HID/LED LXF.LXT-PA1-40-827-U-T4W-HSS

COOPER LIGHTING

Aluminum housing, top, and base, Greater than 98% life at 60,000 hours ( $40^{\circ}$ C) (LED), Up to 140 lumens per watt, Lumen packages ranging from 2,000 – 11,000 lumens, Self-aligning pole-top fitter fits 2-3/8" and 3" O.D. tenons, Optional NEMA photocontrol receptacle, Five-year warranty (LED)

Mounting mode

Pole top mounted

Shape and measurements

Height: 0.39 in Diameter: 14.00 in

Adjustability

Fixed

Electric

System power: 40 W