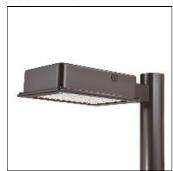

## Product data sheet

RV RIDGEVIEW LED LDRV-SL4-E03-E-HSS

**COOPER LIGHTING** 

One-piece, die-cast aluminum housing can be pole or wall-mounted, Optical design creates consistent distribution and scalability, Choice of 12 high-efficiency, patented AccuLED Optics™, Standard in 4000K (+/- 275K) CCT and nominal 70 CRI, Suitable for operation in -40°C to 40°C ambient environments, 120-277V 50/60Hz, 347V 60Hz or 480V 60Hz operation, Proprietary circuit module withstands 10kV of transient line surge, Optional battery pack and bi-level switching, Five-year warranty

Mounting mode

Pole top mounted

Shape and measurements

Length: 2.04 in Width: 12.00 in Height: 1.20 in

Adjustability

Fixed

Electric

System power: 75.2 W