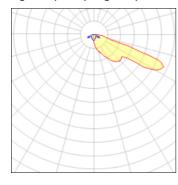

## Light output 1 (integrated)

| Lamp type          | LED     | CCT         | 3000 K |
|--------------------|---------|-------------|--------|
| Nominal lamp power | 75.2 W  | CRI         | 75     |
| Total flux         | 5921 lm | LOR         | 100%   |
| Luminous efficacy  | 79 lm/W | Total power | 75.2 W |