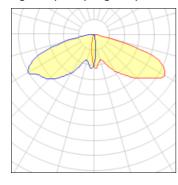

## Light output 1 (integrated)

| Lamp type          | LED      | CCT         | 2200 K |
|--------------------|----------|-------------|--------|
| Nominal lamp power | 162 W    | CRI         | 70     |
| Total flux         | 12692 lm | LOR         | 100%   |
| Luminous efficacy  | 78 lm/W  | Total power | 162 W  |