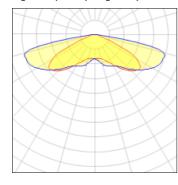

## Light output 1 (integrated)

| Lamp type          | LED      | CCT         | 2200 K |
|--------------------|----------|-------------|--------|
| Nominal lamp power | 166 W    | CRI         | 70     |
| Total flux         | 16226 lm | LOR         | 100%   |
| Luminous efficacy  | 98 lm/W  | Total power | 166 W  |