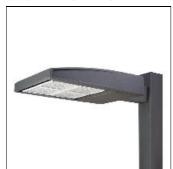

## Product data sheet

GAN GALLEON AREA/ROADWAY LUMINAIRE GAN-SA3C-722-U-RW

**COOPER LIGHTING** 

Choice of 16 high-efficiency, patented AccuLED Optics™, Lumen packages range from 4,200 – 80,800 (34W – 640W), Available in 2200K, 2700K, 3000K, 3500K, 4000K, 5000K or 5700K CCT, -40°C to 40°C operating range, optional 50°C high ambient, 120-277V 50/60Hz, 347V 60Hz or 480V 60Hz operation, IP66 rated housing and light square, 3G vibration rated, Pole, mast-arm or wall-mounted configurations, Five-year warranty

Mounting mode

Pole top mounted

Shape and measurements

Length: 30.00 in Width: 12.00 in Height: 0.39 in

Adjustability

Fixed

Electric

System power: 166 W