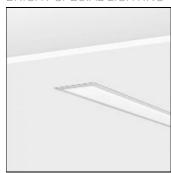

# NOTUS 3 LINEAR LED 1980MM 830

BRIGHT SPECIAL LIGHTING

Housing: Extruded aluminium Diffuser: Matt opal cover of extruded polycarbonate Control Gear: Built-in electronic power supply Watt: Max 99.2W IP: 40 IK: 04 • Optional accessories • LED replacement with tools Colors: -10 WHITE -20 BLACK -90 ANOXAL MATT

#### Mounting mode

Ceiling recessed

#### Shape and measurements

Length: 78.94 in Width: 4.41 in Height: 3.46 in