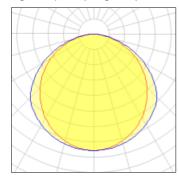

## Light output 1 (integrated)

| Lamp type          | LED      | CCT         | 3114 K |
|--------------------|----------|-------------|--------|
| Nominal lamp power | 39.7 W   | CRI         | 83     |
| Total flux         | 4704 lm  | LOR         | 100%   |
| Luminous efficacy  | 118 lm/W | Total power | 39.7 W |