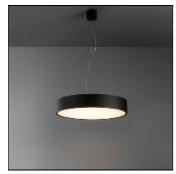

## Product data sheet

FLAT MOON 450 SUSPENSION DOWN LED 2700K GI WHITE STRUC + ICE PRISMATIC 13300009+13289100

MODULAR

Enchanting moonlight Contemporary architectural projects love a minimalist, slim lighting design. Flat moon is a stylish, reduced height fixture (78 mm) that distributes a soft, yet functional light. Office-compliant when combined with one of the prismatic diffusers, it is also a perfect fit for public spaces, hotels, restaurants or retail environments. Exceptionally versatile, Flat moon can be either surface-mounted, recessed or suspended (with two types of suspension kits for either down or up/down lighter) and even directly mounted and connected onto the gear. It comes in three sizes: 450, 650 or 950 mm diameter.

| LOR         | 75%     |
|-------------|---------|
| Total flux  | 2482 lm |
| Total power | 29.4 W  |
|             |         |
|             |         |

Mounting mode

Pendant

Shape and measurements

Length: 17.72 in Width: 17.72 in Height: 3.07 in Weight: 5.11 kg