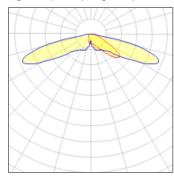

## Light output 1 (integrated)

| Lamp type          | LED      | CCT         | 4000 K |
|--------------------|----------|-------------|--------|
| Nominal lamp power | 113 W    | CRI         | 70     |
| Total flux         | 12255 lm | LOR         | 100%   |
| Luminous efficacy  | 108 lm/W | Total power | 113 W  |