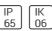

# Product data sheet

MAXI TUBE-RECESS DOWN LIGHT/CLEAR GLASS 7304-9-5-887-XX

UNILAMP









TUBE a family of cylindrical shaped wall light, ceiling light and Area light. It is available in 3 different sizes. They are protected from the ingress of dust and water and are used in both outdoor and indoor environments. Operating with high lumen output LED in 3 color temperature 2700K, 3000K and 4000K. TUBE can solve many lighting tasks in modern architectural surrounds and are widely used in illuminating columns and facades. The body components are made from extruded and LM6 die-cast aluminium which make them highly corrosion resistant to any extreme environment. The bollard and pole light version gives a great level of downward light in respect to the lighting pollution issue. Spec • Designed, Manufactured and Tested according to IEC 60598-1, IEC 60598-2-1, IEC 60598-2-2 and VDE