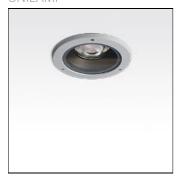

# Product data sheet

MAXI TUBE-RECESS DOWN LIGHT/CLEAR GLASS 7304-9-5-887-XX

UNILAMP

TUBE a family of cylindrical shaped wall light, ceiling light and Area light. It is available in 3 different sizes. They are protected from the ingress of dust and water and are used in both outdoor and indoor environments. Operating with high lumen output LED in 3 color temperature 2700K, 3000K and 4000K. TUBE can solve many lighting tasks in modern architectural surrounds and are widely used in illuminating columns and facades. The body components are made from extruded and LM6 die-cast aluminium which make them highly corrosion resistant to any extreme environment. The bollard and pole light version gives a great level of downward light in respect to the lighting pollution issue. Spec • Designed, Manufactured and Tested according to IEC 60598-1, IEC 60598-2-1, IEC 60598-2-2 and VDE regulations. • LM6 Die Cast Aluminium and Extruded Aluminium body. • Stainless steel screws. • Nano Ceramic surface conversion. • Double layer coating. • Safety glass cover. • Post-cured silicone gasket. • High quality LED module and driver. • High efficiency reflector. • Weather proof grommet. • GFR PA6.6 terminal block. • Installation work has to be carried on according to the enclosed installation manual.

#### Mounting mode

Ceiling recessed

### Shape and measurements

Length: 9.25 in Width: 9.25 in Height: 11.44 in