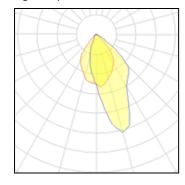

## Light output 1

| 1 x LED            |          |
|--------------------|----------|
| Nominal lamp power | 23 W     |
| Lamp flux          | 3300 lm  |
| Luminous efficacy  | 143 lm/W |
| CCT                | 3000 k   |
| CRI                | 80       |

| LOR         | 73%     |
|-------------|---------|
| Total flux  | 2403 lm |
| Total power | 27 W    |
|             |         |