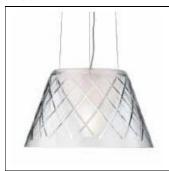

## Product data sheet

ROMEO LOUIS II S1 F6440000

FLOS

Suspension lamp providing diffused ligh-ting. Blown crystal outer diffuser, hand ground and acid polished; transparent glass internal diffuser, acid-etched out-side and sandblasted inside. Pressed clear glass shade. Injection-molded transparent polycarbo-nate diffuser support. Injection-molded white ABS rose, pressed and galvanized steel ceiling fitting. Steel suspension cable, length 4000. Net weight 3,9 kg.