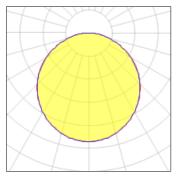

Light output 1 (integrated)

| Lamp type          | LED     | CCT         | 3500 K |
|--------------------|---------|-------------|--------|
| Nominal lamp power | 87.3 W  | CRI         | 80     |
| Total flux         | 4070 lm | LOR         | 100%   |
| Luminous efficacy  | 47 lm/W | Total power | 87.3 W |