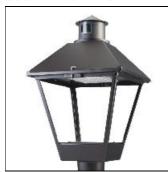

## Product data sheet

LXF/LXT LEXINGTON HID/LED LXF.LXT-PA1-100-730-U-T2U-HSS

COOPER LIGHTING

Aluminum housing, top, and base, Greater than 98% life at 60,000 hours ( $40^{\circ}$ C) (LED), Up to 140 lumens per watt, Lumen packages ranging from 2,000 – 11,000 lumens, Self-aligning pole-top fitter fits 2-3/8" and 3" O.D. tenons, Optional NEMA photocontrol receptacle, Five-year warranty (LED)