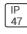

## Product data sheet

LXF/LXT LEXINGTON HID/LED LXF.LXT-PA1-100-730-U-T2U-HSS

COOPER LIGHTING







Aluminum housing, top, and base, Greater than 98% life at 60,000 hours ( $40^{\circ}$ C) (LED), Up to 140 lumens per watt, Lumen packages ranging from 2,000 – 11,000 lumens, Self-aligning pole-top fitter fits 2-3/8" and 3" O.D. tenons, Optional NEMA photocontrol receptacle, Five-year warranty (LED)

## Light output 1 (integrated)



| Lamp type          | LED     | CCT         | 3000 K |
|--------------------|---------|-------------|--------|
| Nominal lamp power | 96 W    | CRI         | 70     |
| Total flux         | 6721 lm | LOR         | 100%   |
| Luminous efficacy  | 70 lm/W | Total power | 96 W   |

Mounting mode

Pole top mounted

Shape and measurements

Height: 0.39 in Diameter: 14.00 in

Adjustability

Fixed

Electric

System power: 96 W

Protection

IP: 47