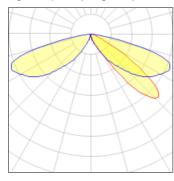

## Light output 1 (integrated)

| Lamp type          | LED     | CCT         | 3000 K |
|--------------------|---------|-------------|--------|
| Nominal lamp power | 96 W    | CRI         | 70     |
| Total flux         | 6721 lm | LOR         | 100%   |
| Luminous efficacy  | 70 lm/W | Total power | 96 W   |